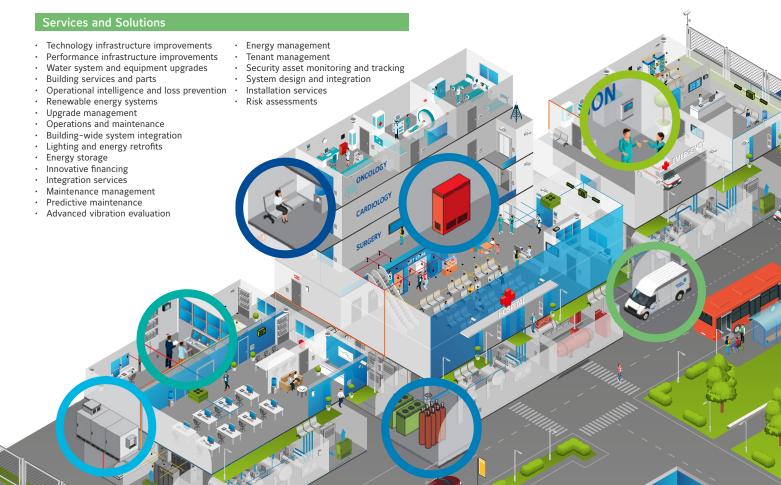

security
- Standard operating procedure management
- Public address, evacuation systems
- Alarm monitoring

## **HVAC**

- Air-cooled and water-cooled chillers
- Absorption chillers
- Rooftop units, evaporators, ventilators
- Fans and exhausts
- Variable refridgerant flow (VRF)
- Chilled beams
- Packaged, split and mini-split ducted systems
- Hybrid cooling systems Fan coils (terminal units)
- Air handling units and coils
- Grills, registers and diffusers
- Heat pumps
- Air flow measuring stations
- VAV boxes

# **Fire Suppression**

- Fire sprinkler system design and software
- Special hazards foam and concentrates
- Water mist and gaseous systems
- Sprinklers, valves and couplings
- Acoustic (low noise) nozzles
- Clean-agent cylinders
- Clean-agent nozzles
- Extinguishers
- Water tanks